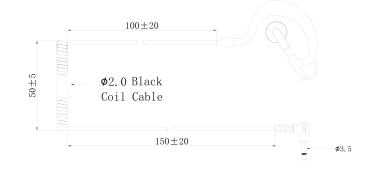

- Comfortable to wear.
- Adjustable to different ear sizes.
- Adjustable for left or right side.
- Only partially blocking the ambient sounds.
- Limited output Integrated damping resistor to limit the maximum sound output level to protect the hearing from too loud levels.
- 3½ mm connector compatible with the earpiece jack in RSMs/adapters.
- Angled connector makes the connector to sit firmer in the jack to avoid that it accidently gets pulled out of the jack. With some accessories it can be locked in place.
- Listen only accessory for transmission the terminal's internal microphone are used.

### SPECIFICATION

Impendance ~712 ohm Cable length 30 cm

### SPARE PARTS

| PRODUCT      |             | ART.NO |
|--------------|-------------|--------|
| Sponge cover | 30.0<br>000 | 71864  |





| MODEL                                                                        | ART.NO |
|------------------------------------------------------------------------------|--------|
| <b>ProEquip PRO-C30-35L</b><br>Earhanger with 3,5mm connector limited output | 29047  |