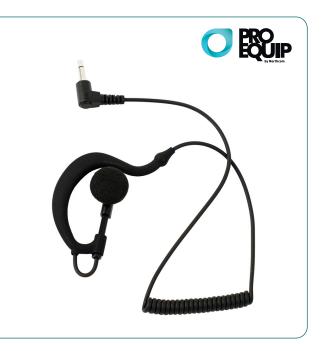

# PRO-C30-35L

# EARHANGER WITH 3,5 MM CONNECTOR LIMITED OUTPUT

A listen only earpiece that are comfortable to use. Coiled cable to make it flexible with an angled 3.5 mm connector.

## **FEATURES & BENEFITS**

- Comfortable to wear.
- Adjustable to different ear sizes.
- Adjustable for left or right side.
- Only partially blocking the ambient sounds.
- Limited output Integrated damping resistor to limit the maximum sound output level to protect the hearing from too loud levels.
- 3½ mm connector compatible with the earpiece jack in RSMs/adapters.
- Angled connector makes the connector to sit firmer in the jack to avoid that it accidently gets pulled out of the jack. With some accessories it can be locked in place.
- Listen only accessory for transmission the terminal's internal microphone are used.