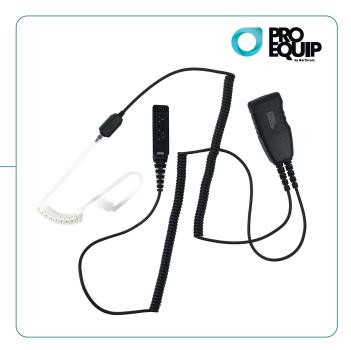

## **HI-DEF ACOUSTIC AIRTUBE, SEPURA SLIM**

A headset with robust PTT/microphone with the Hi-Def acoustic airtube for improved audio quality. The Hi-Def version is a development of the classic acoustic airtube.

It uses the transducer technology from the hearing aid products with a transducer with a better performance in the speech region so it is easier to hear.

This is a version of an earphone where the sound is generated in a transducer and then transmitted to the ear via an air tube.

There are also other types of eartips that can be used depending on what the user prefers or have different characteristics like full ambient listening or blocking the ambient sounds.

### **FEATURES & BENEFITS**

- Upgraded transducer element (Hi-Def) developed from the hearing aid technology.
- Slightly louder and more clear speech quality compared to the standard airtube.
- Coiled airtube made of hypoallergenic silicone.
- Adjustable for different ear sizes (cut the airtube to suitable length).
- Adjustable for left or right side (twist and adjust the L-formed joint).
- The loudspeaker part has an integrated clip that typically be clipped to the collar.
- Normally delivered with 3 sizes of eartips, 1-,2- or 3-flange versions.
- Standard eartips blocks the ambient sound to make it easier to her the incoming audio in noisy environments.
- Slim size connector with metal hook for secure and reliable use.
- Robust PTT with clip and microphone.