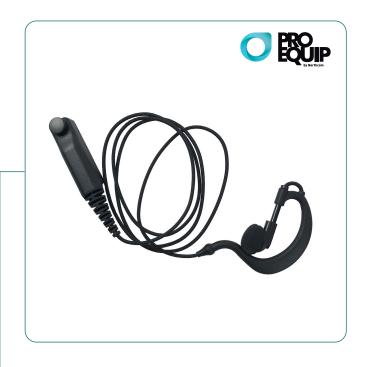

## **C-SHELL EARHANGER WITH SEPURA CONNECTOR**

A listen-only earpiece with fabric cable and Sepura slim connector.

### **FEATURES & BENEFITS**

- Comfortable to wear.
- Adjustable to different ear sizes.
- Adjustable for left or right side.
- Only partially blocking the ambient sounds.
- Slim size connector with metal hook for secure and reliable use.
- Braided fabric cable tangle free.
- Stronger cable doubles the pull strength compared to standard cable.