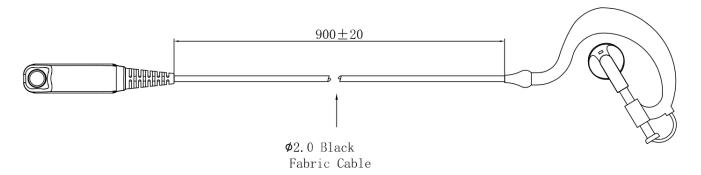

e with fabric cable and Sepura slim connector.

### **FEATURES & BENEFITS**

- Comfortable to wear.
- Adjustable to different ear sizes.
- Adjustable for left or right side.
- Only partially blocking the ambient sounds.
- Slim size connector with metal hook for secure and reliable use.
- Braided fabric cable tangle free.
- Stronger cable doubles the pull strength compared to standard cable.

### **SPECIFICATION**

Impedance 32 ohm Cable lenght 90cm

### **SPARE PARTS**

| PRODUCT      |     | ART.NO |
|--------------|-----|--------|
| Sponge cover | *** | 71864  |



| MODEL                                                         | ART.NO |
|---------------------------------------------------------------|--------|
| ProEquip PRO-EARPIECE C-shell earhanger with Sepura connector | 30122  |