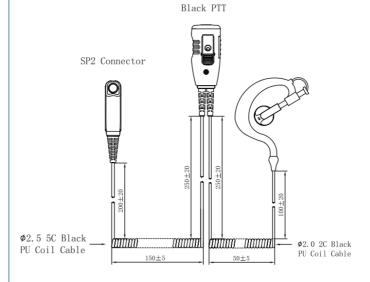

#### **SPECIFICATION**

Impedance 32 ohm

Cable length from connector to PTT/mic 60cm Cable length from PTT/mic to earhanger 40cm