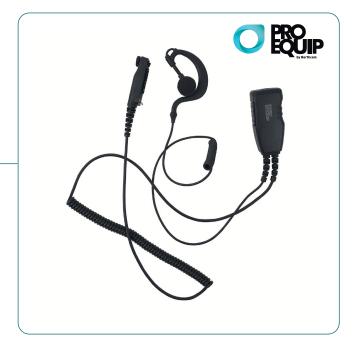

# HEADSET WITH MIC/PTT AND C-SHELL EARPIECE FOR SEPURA

A headset with robust PTT/microphone and the classic C-shell earpiece.

Coiled cable with the slim Sepura connector for a secure fit.

#### **FEATURES & BENEFITS**

- Comfortable to wear .
- Adjustable to different ear sizes .
- Adjustable for left or right side.
- Only partially blocking the ambient sounds.
- Slim size connector with metal hook for secure and reliable use.
- Coiled cable for better flexibility