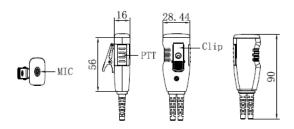

#### **SPECIFICATION**

Impedance 32 ohm

Cable length from connector to PTT/mic 60cm Cable length from PTT/mic to earhanger 40cm