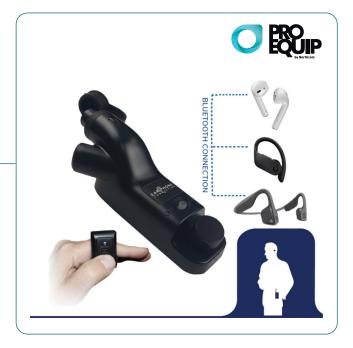

# ATTACH YOUR FAVORITE EARBUDS AND GO WIRELESS TO YOUR RADIO!

ProEquip **PRO-BT210 / BT211** is compatible with all your favorite TWS Wireless Earbuds\* like Apple Airpods™, Beats™ & AfterShokz™ to name a few. You can also connect Bluetooth® hearing aid and Aviation headset like Bose A20 & Lightspeed.

## In short, Air Pro Wireless + BLE = Better Performance.

You pair the dongle to your Wireless Earbuds for the ultimate personalized kit. Perfect for undercover operations! \*Simply pair the Bluetooth® Remote PTT to activate your Wireless Earbuds with your finger remotely. Mount to a handlebar, weapon, or attach to your finger for easy covert access.

## **FEATURES & BENEFITS**

- Dual Connectivity: Pair Bluetooth® Wireless Earbuds, Bluetooth® Microphone or wired headset via a 2.5mm jack
- Use with your favorite TWS Wireless Earbuds (Apple Airpods, Beats, AfterShokz, ect.)
- ON/OFF Switch: Turn ON & OFF Bluetooth® devices. ("OFF" mode reverts radio to talk & listen)
- BLE (Bluetooth® Low Energy) offers extended batterylife and higher connectivity rate
- Pair the Bluetooth® remote PTT & activate your Wireless Earbuds with your finger remotely
- Perfect for undercover operations! Mount to a handlebar, weapon or attach to your finger to key up remotely.