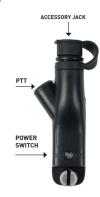

## **FEATURES & BENEFITS**

- Dual Connectivity: Pair Bluetooth® Wireless Earbuds, Bluetooth® Microphone or wired headset via a 2.5mm jack
- Use with your favorite TWS Wireless Earbuds (Apple Airpods, Beats, AfterShokz, ect.)
- ON/OFF Switch: Turn ON & OFF Bluetooth® devices. ("OFF" mode reverts radio to talk & listen)
- BLE (Bluetooth® Low Energy) offers extended batterylife and higher connectivity rate
- Pair the Bluetooth® remote PTT & activate your Wireless Earbuds with your finger remotely
- Perfect for undercover operations! Mount to a handlebar, weapon or attach to your finger to key up remotely.