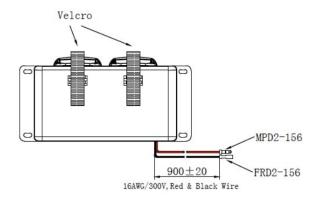

## **FEATURES & BENEFITS**

- Supports both 12V & 24V systems
- Easy to install
- Velcro strap to secure the batteries during charging
- LED charging indicators