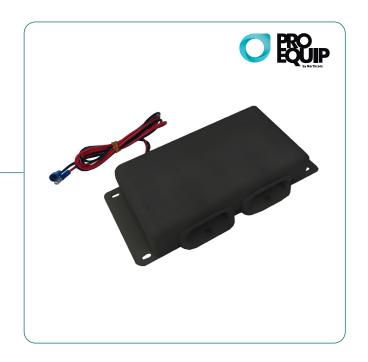

## PROEQUIP VEHICLE 2-SLOT BATTERY

Vehicle charger for dual Sepura STP/SC 2x batteries.

## **FEATURES & BENEFITS**

- Supports both 12V & 24V systems
- Easy to install
- Velcro strap to secure the batteries during charging
- LED charging indicators