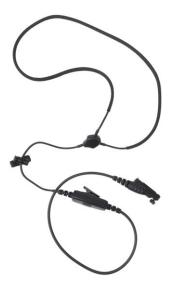

# ProEquip inductive neckloop for Sepura

Part no: 71182

# Headset for Sepura with support for headset that supports inductive loop

This adapter have a microphone in the base of the loop for optimal pickup of the users voice.

Transmission is done by the inline PTT.

The inline PTT have a clip to make it possible to securely attach this to make it easy to use

Range ~50cm from loop to receiving earplug