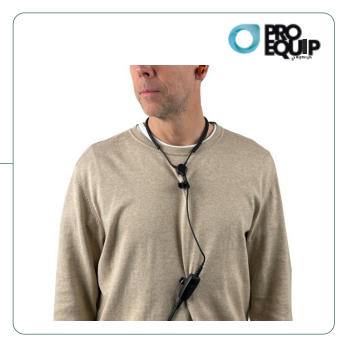

## EXAMPLE OF USAGE

Can be used with:

- · Level depending earplugs with support for inductive loop
- · Hearing aid that support hearing loops