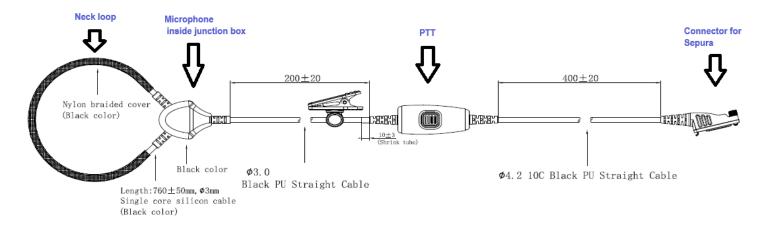

# Headset for Sepura with support for headset that supports inductive loop

This adapter have a microphone in the base of the loop for optimal pickup of the users voice.

Transmission is done by the inline PTT.

The inline PTT have a clip to make it possible to securely attach this to make it easy to use

Range ~50cm from loop to receiving earplug

### DESCRIPTION

Suitable for Sepura STP/SC models Uses the robust ProEquip connector Robust inline PTT Robust proEquip radio connector

#### **TECHNICAL DATA**

- Electret microphone
- RSM type of accessory (uses the Sepura RSM profile)
- Only for simplx communication
- Cable lenght, see drawing