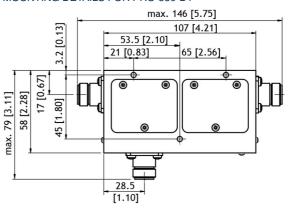

#### MOUNTING DETAILS FOR PRO-380-D1

All dimensions are given in mm [in.]

| Mechanical    |                                          |                                           |
|---------------|------------------------------------------|-------------------------------------------|
| Connection(s) | N(f)                                     | N(f)                                      |
| Dimensions    | 57 x 58 x 41 mm / 2.24 x 2.28 x 1.61 in. | 107 x 58 x 41 mm / 4.21 x 2.28 x 1.61 in. |
| Weight        | Approx. 400 g / 0.88 lb.                 | Approx. 800 g / 1.76 lb.                  |
| Mounting      | M4 mm                                    | M4 mm                                     |