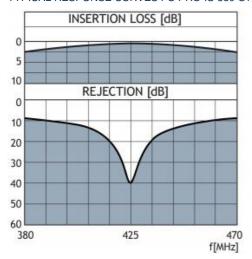

|                                           |
|---------------|------------------------------------------|-------------------------------------------|
| Connection(s) | N(f)                                     | N(f)                                      |
| Dimensions    | 57 x 58 x 41 mm / 2.24 x 2.28 x 1.61 in. | 107 x 58 x 41 mm / 4.21 x 2.28 x 1.61 in. |
| Weight        | Approx. 400 g / 0.88 lb.                 | Approx. 800 g / 1.76 lb.                  |
| Mounting      | M4 mm                                    | M4 mm                                     |

### **ORDERING**

| Model         | Product No. |
|---------------|-------------|
| PRO-IS-380-S1 | 210001119   |
| PRO-IS-380-D1 | 210001000   |



#### TYPICAL RESPONSE CURVES FO PRO-IS-380-S1



## TYPICAL RESPONSE CURVES FO PRO-IS-380-D1



#### MOUNTING DETAILS FOR PRO-IS-380-S1



All dimensions are given in mm [in.]

#### MOUNTING DETAILS FOR PRO-380-D1





All dimensions are given in mm [in.]