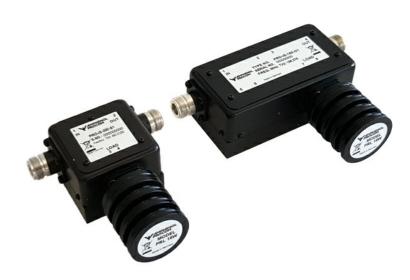

# Single and Dual Isolators for the 450 MHz Band

## DESCRIPTION

- > Medium power single or dual isolators for 380 470 MHz.
- > Used for isolation / protection of transmitters.
- > High frequency stability on temperature and power.
- The standard 15 W dummy load can easily be interchanged to other values, if the reverse power is expected to exceed 15 W.
- > Tunable within the frequency range.
- > The isolators have black coating to prevent corrosion.

PRO-IS-xxx-S1

PRO-IS-xxx-D1