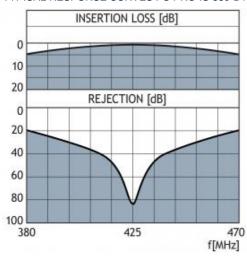

|
|---------------|------------------------------------------|-------------------------------------------|
| Connection(s) | N(f)                                     | N(f)                                      |
| Dimensions    | 57 x 58 x 41 mm / 2.24 x 2.28 x 1.61 in. | 107 x 58 x 41 mm / 4.21 x 2.28 x 1.61 in. |
| Weight        | Approx. 400 g / 0.88 lb.                 | Approx. 800 g / 1.76 lb.                  |
| Mounting      | M4 mm                                    | M4 mm                                     |

### **ORDERING**

| Model         | Product No. |
|---------------|-------------|
| PRO-IS-380-S1 | 210001119   |
| PRO-IS-380-D1 | 210001000   |



#### TYPICAL RESPONSE CURVES FO PRO-IS-380-S1



## TYPICAL RESPONSE CURVES FO PRO-IS-380-D1



#### MOUNTING DETAILS FOR PRO-IS-380-S1



All dimensions are given in mm [in.]

#### MOUNTING DETAILS FOR PRO-380-D1





All dimensions are given in mm [in.]