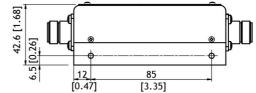

#### MOUNTING DETAILS FOR PRO-IS-380-S1

All dimensions are given in mm [in.]

| Mechanical    |                                          |                                           |
|---------------|------------------------------------------|-------------------------------------------|
| Connection(s) | N(f)                                     | N(f)                                      |
| Dimensions    | 57 x 58 x 41 mm / 2.24 x 2.28 x 1.61 in. | 107 x 58 x 41 mm / 4.21 x 2.28 x 1.61 in. |
| Weight        | Approx. 400 g / 0.88 lb.                 | Approx. 800 g / 1.76 lb.                  |
| Mounting      | M4 mm                                    | M4 mm                                     |