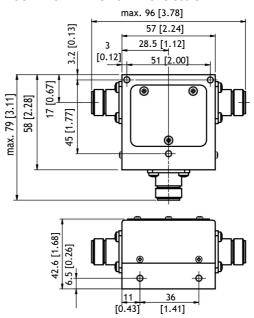

----|------------------------------------------|-------------------------------------------|
| Connection(s) | N(f)                                     | N(f)                                      |
| Dimensions    | 57 x 58 x 41 mm / 2.24 x 2.28 x 1.61 in. | 107 x 58 x 41 mm / 4.21 x 2.28 x 1.61 in. |
| Weight        | Approx. 400 g / 0.88 lb.                 | Approx. 800 g / 1.76 lb.                  |
| Mounting      | M4 mm                                    | M4 mm                                     |

### **ORDERING**

| Model         | Product No. |
|---------------|-------------|
| PRO-IS-380-S1 | 210001119   |
| PRO-IS-380-D1 | 210001000   |



#### TYPICAL RESPONSE CURVES FO PRO-IS-380-S1



## TYPICAL RESPONSE CURVES FO PRO-IS-380-D1



#### MOUNTING DETAILS FOR PRO-IS-380-S1



All dimensions are given in mm [in.]

#### MOUNTING DETAILS FOR PRO-380-D1





All dimensions are given in mm [in.]